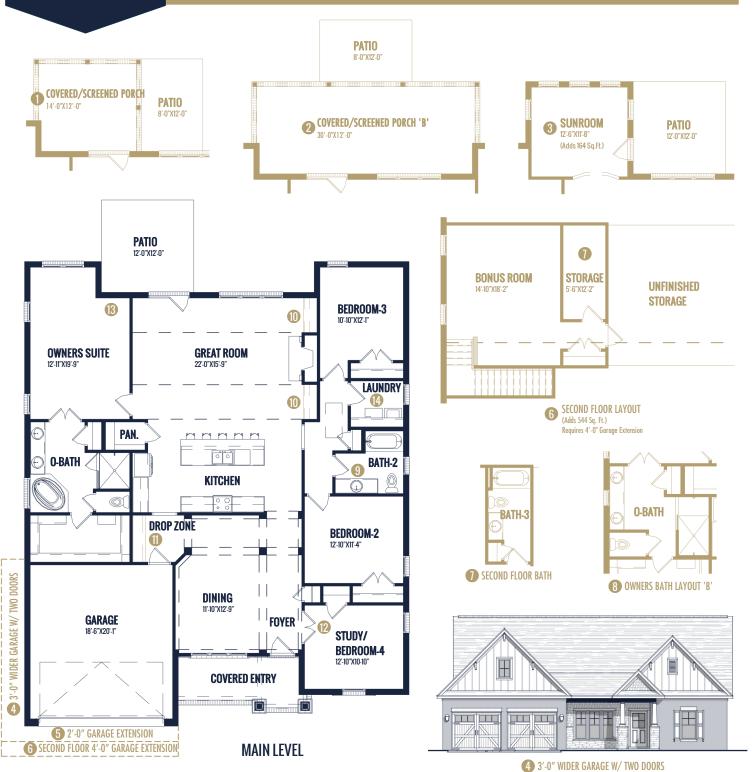

## FLOOR PLAN: OXFORD TRANSITIONAL

| C | n | Δ | CS         | • |
|---|---|---|------------|---|
| U | ν | し | <b>U</b> 3 |   |

Bedrooms: 3
Bathrooms: 2

Square Footage: 2,298 Sq.Ft.

First Level: 2,298 Sq.Ft. Width: 50' - 0"

Depth: 60' - 5"

## Options Shown:

- Covered / Screened in Porch
- 2 Covered / Screened in Porch 'B'
- 3 Sunroom (Adds 164 Sq.Ft.)
- 4 3'-0" Wider Garage w/ Two Doors
- 6 2'-0" Garage Extension
- Second Floor Layout (Adds 544 Sq. Ft.) Requires 4'-0" Garage Extension
- Second Floor Bath

- Owners Bath Layout 'B'
- 9 Bath-2 Double Vanity
- Greatroom Built-ins
- 1 Drop Zone Built-in
- Study Glass French Doors
- (B) Owners Suite Exterior Glass Door
- (I) Laundry Cabinets

Watercolors, illustrations, and floor plans are for marketing purposes only and are subject to change at builder's discretion. Square footage is outside veneer and should be independently verified. This is not a legal document.