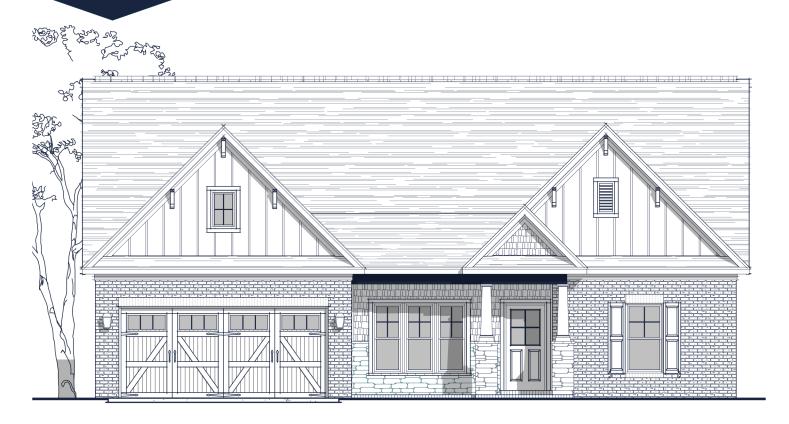

## FLOOR PLAN: OXFORD TRANSITIONAL

| C | n | Δ | CS         | • |
|---|---|---|------------|---|
| U | ν | し | <b>U</b> 3 |   |

Bedrooms: 3
Bathrooms: 2

Square Footage: 2,298 Sq.Ft.

First Level: 2,298 Sq.Ft. Width: 50' - 0"

## FLOOR PLAN: OXFORD TRANSITIONAL

Watercolors, illustrations, and floor plans are for marketing purposes only and are subject to change at builder's discretion. Square footage is outside veneer and should be independently verified. This is not a legal document.